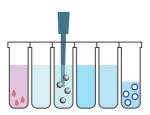

#### Principle of Nucleic Acid Extraction

Step 1

Activate beads

Step 2

Mix sample with Lysis Buffer

Step 3

Mix sample with beads

Step 4

Wash bead-DNA from #2 ~ #5 well

#### Step 5

Elute DNA

#### Step 6

Release beads