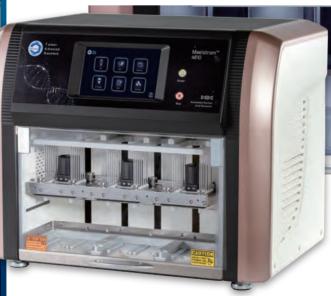

## Maelstrom<sup>™</sup> 4810 \_\_\_\_

### Maelstrom<sup>™</sup> 4810

#### **Specification**

| Model           | Maelstrom™ 4810                  |  |  |
|-----------------|----------------------------------|--|--|
| Weight          | Approx. 45 kg                    |  |  |
| Dimensions      | 58(L)x43(W)x47(H)cm              |  |  |
| Power rating    | AC 100-AC 240 V                  |  |  |
| Fuse            | 250V, 5A                         |  |  |
| Max. Throughput | 48 samples per run               |  |  |
| Process. volume | 50 μl ~ 1,600 μl                 |  |  |
| Spin speed      | up to 3,000 rpm                  |  |  |
| Heater          | 12 independent<br>heating blocks |  |  |
| Magnetic rod    | >3900 gauss                      |  |  |
| Display         | 7-inch touchscreen               |  |  |
| UV              | UV-C type, 8 W                   |  |  |
| НЕРА            | E 10 class                       |  |  |
|                 |                                  |  |  |