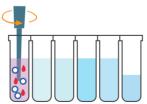

#### Principle of Nucleic Acid Extraction

Step 1

Activate beads

Step 2

Mix sample with Lysis Buffer

Step 3

Mix sample with beads

Step 4