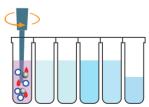

#### Principle of Nucleic Acid Extraction

Step 1

Activate beads

Step 2

Mix sample with Lysis Buffer

Step 3

Mix sample with beads

Step 4