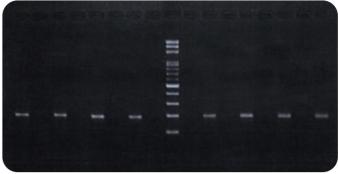

#### Performance

The coefficient of variation of nucleic acid extraction concentration is less than 5%

High consistency

No Cross-contamination to neighbor well Experimental results

#### $1 \quad 2 \quad 3 \quad 4 \quad 5 \quad 6 \quad 7 \quad 8 \quad \mathsf{M} \quad 9 \quad 10 \ 11 \ 12 \ 13 \ 14 \ 15 \ 16$