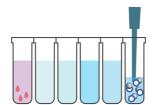

#### Patented Whirl Stirring Mixing Technology

- Processing volume up to 1,600µl
- Spin tips stir magnetic beads at speeds up to 3000 rpm
- Effective prevention of aerosol cross contamination

#### Time Saving

- >3,900 gauss magnetic rods efficiently collect magnetic beads
- High stirring efficiency with variable speeds for considerable time savings