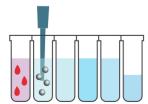

#### Principle of Nucleic Acid Extraction

Step 1

Activate beads

Step 2

Mix sample with Lysis Buffer

Step 3

Mix sample with beads

Step 4