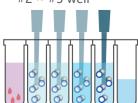

#### Principle of Nucleic Acid Extraction

Step 1

Activate beads

Step 2

Mix sample with Lysis Buffer

Step 3

Mix sample with beads

Step 4

Wash bead-DNA from #2 ~ #5 well