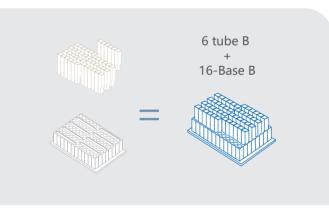

#### Consumables

| Images                                                                                                                                                                                                                                                                                                                                                                                                                                                                                                                                                                                                                                                                                                                                                                                                                                                                                                                                                                                                                                                                                                                                                                                                                                                                                                                                                                                                                                                                                                                                                                                                                                                                                                                                                                                                                                                                                                                                                                                                                                                                                                                         | Product Name                               | Format                  | Description                                                                                                                            | Ordering No.  |
|--------------------------------------------------------------------------------------------------------------------------------------------------------------------------------------------------------------------------------------------------------------------------------------------------------------------------------------------------------------------------------------------------------------------------------------------------------------------------------------------------------------------------------------------------------------------------------------------------------------------------------------------------------------------------------------------------------------------------------------------------------------------------------------------------------------------------------------------------------------------------------------------------------------------------------------------------------------------------------------------------------------------------------------------------------------------------------------------------------------------------------------------------------------------------------------------------------------------------------------------------------------------------------------------------------------------------------------------------------------------------------------------------------------------------------------------------------------------------------------------------------------------------------------------------------------------------------------------------------------------------------------------------------------------------------------------------------------------------------------------------------------------------------------------------------------------------------------------------------------------------------------------------------------------------------------------------------------------------------------------------------------------------------------------------------------------------------------------------------------------------------|--------------------------------------------|-------------------------|----------------------------------------------------------------------------------------------------------------------------------------|---------------|
| Communication of the Communica | 96 deep well plate<br>(Unique hook design) | Auto Plate              | <ul> <li>Processing volume 50μl-1,600μl</li> <li>Widely use for molecular diagnostics</li> </ul>                                       | 083.CSM01.203 |
|                                                                                                                                                                                                                                                                                                                                                                                                                                                                                                                                                                                                                                                                                                                                                                                                                                                                                                                                                                                                                                                                                                                                                                                                                                                                                                                                                                                                                                                                                                                                                                                                                                                                                                                                                                                                                                                                                                                                                                                                                                                                                                                                | 96-spin tips box<br>(Unique hook design)   | Auto Plate              | <ul> <li>96 pcs of Medium(pen-shape)<br/>spin tips in one box</li> </ul>                                                               | 083.MSP09.10X |
|                                                                                                                                                                                                                                                                                                                                                                                                                                                                                                                                                                                                                                                                                                                                                                                                                                                                                                                                                                                                                                                                                                                                                                                                                                                                                                                                                                                                                                                                                                                                                                                                                                                                                                                                                                                                                                                                                                                                                                                                                                                                                                                                | 6 tube B                                   | Auto Tube               | <ul> <li>Special Package for single or<br/>small number of tests</li> <li>Minimal consumable waste</li> <li>No reagent loss</li> </ul> | 104143        |
|                                                                                                                                                                                                                                                                                                                                                                                                                                                                                                                                                                                                                                                                                                                                                                                                                                                                                                                                                                                                                                                                                                                                                                                                                                                                                                                                                                                                                                                                                                                                                                                                                                                                                                                                                                                                                                                                                                                                                                                                                                                                                                                                | 16-Base B                                  | Auto Tube               | Incorporate with 6 tube B for<br>small number of tests                                                                                 | 104026        |
| 1                                                                                                                                                                                                                                                                                                                                                                                                                                                                                                                                                                                                                                                                                                                                                                                                                                                                                                                                                                                                                                                                                                                                                                                                                                                                                                                                                                                                                                                                                                                                                                                                                                                                                                                                                                                                                                                                                                                                                                                                                                                                                                                              | Spin tips                                  | Auto Plate<br>Auto Tube | A unique design to maximum<br>mixing efficiency                                                                                        | 056.CSM03.111 |